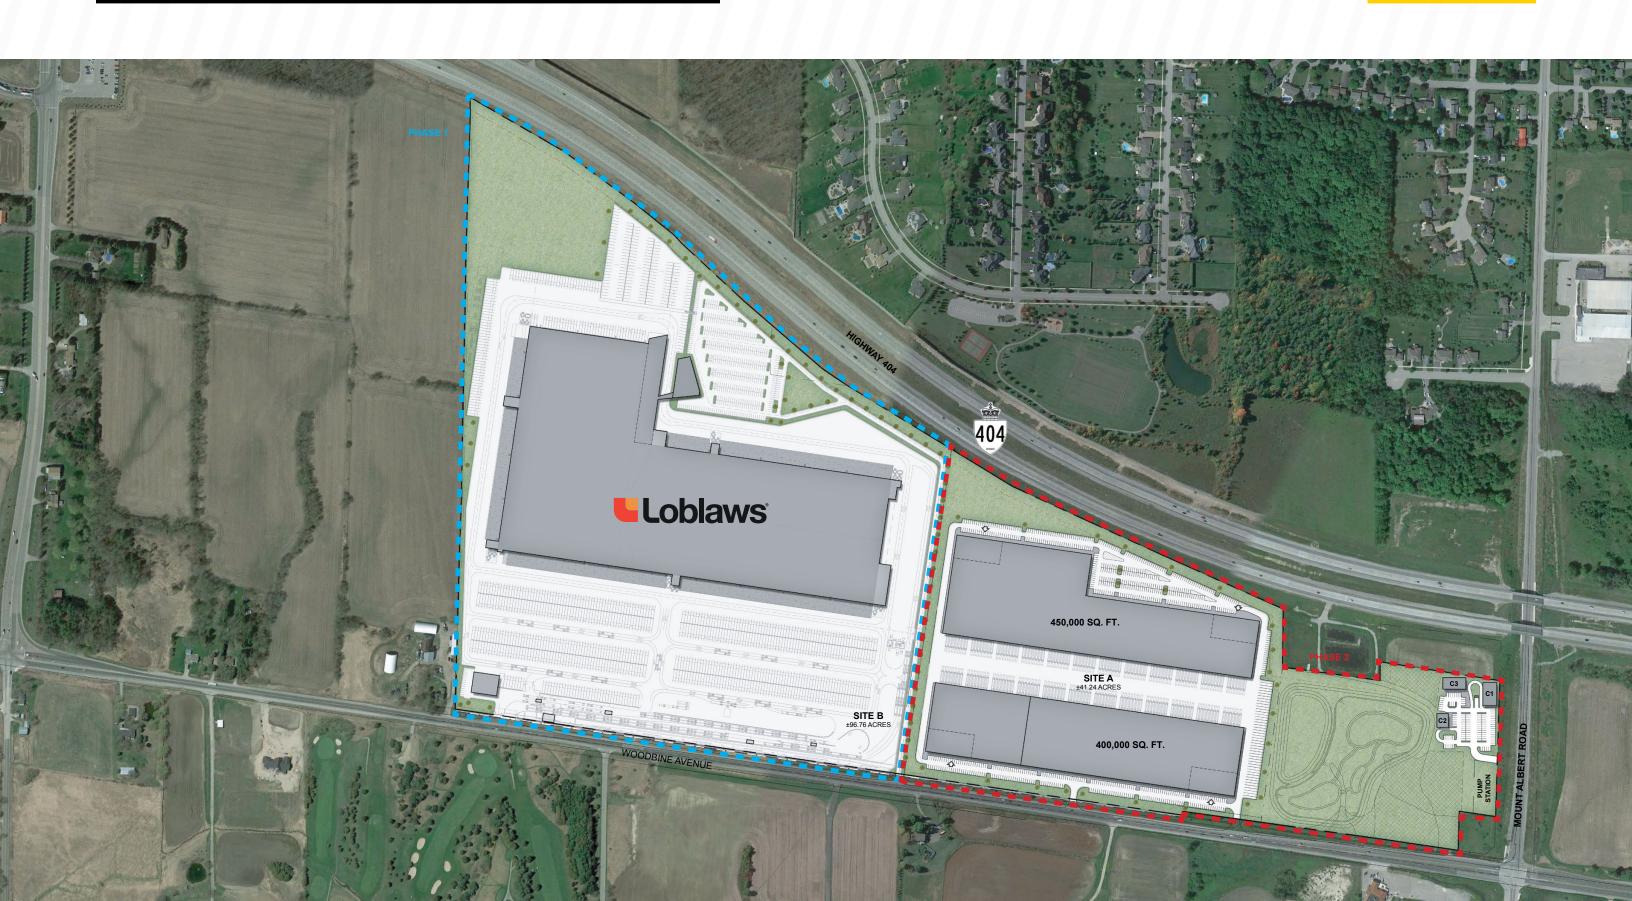

## 145 ACRES DEVELOPABLE

- 1.9 MILLION SQ. FT. OF PRIME BUILDING SPACE
- UP TO 850,000 SQ. FT.

IDEAL LOGISTICAL LOCATION

SPRING 2025

| DEMOGRAPHIC DATA      | 0-5 KM    |
|-----------------------|-----------|
| Total Population      | 134,193   |
| Total Households      | 43,857    |
| Avg. Household Income | \$128,395 |
| Davtime Population    | 124.005   |